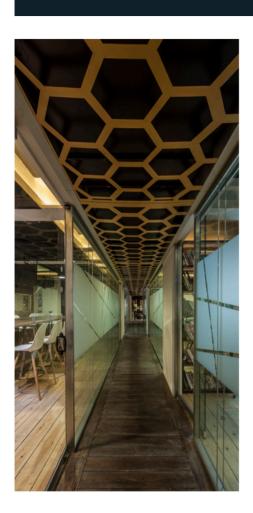

#### **CLASSROOM OVERVIEW**

## ALL THE STAY CLUB PROPERTIES CONTAIN STATE OF THE ART, MODERN CLASSROOM FACILITIES SUITABLE FOR MEETINGS, LECTURES OR SEMINARS.

With a total of 7 at Camden, 7 at Willesden and 28 at brand new Colindale, each classroom can hold a total of 20 people.

- Every room provides an adjustable environment catering to all activities and individual group needs, all in a quiet, focused environment.
- Not only focused on the classrooms, all of our properties provide additional facilities, onsite café's and 24/7 reception and security.
- All classrooms incorporate contemporary I.T. equipment, including interactive whiteboards, projectors, high speed wi-fi and all necessary connection ports.