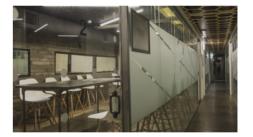

#### **CLASSROOM OVERVIEW**

## ALL THE STAY CLUB PROPERTIES CONTAIN STATE OF THE ART, MODERN CLASSROOM FACILITIES SUITABLE FOR MEETINGS, LECTURES OR SEMINARS.

With a total of 7 at Camden, 7 at Willesden and 28 at brand new Colindale, each classroom can hold a total of 20 people.

- Every room provides an adjustable environment catering to all activities and individual group needs, all in a quiet, focused environment.
- Not only focused on the classrooms, all of our properties provide additional facilities, onsite café's and 24/7 reception and security.
- All classrooms incorporate contemporary I.T. equipment, including interactive whiteboards, projectors, high speed wi-fi and all necessary connection ports.