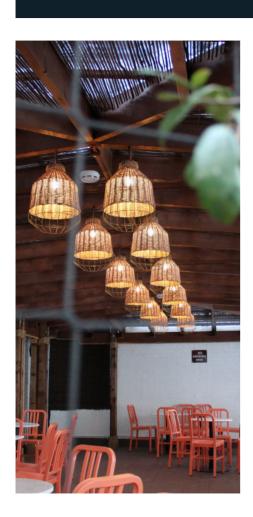

#### KEY AMENITIES INCLUDE

- 7 modern and spacious classrooms, available to use for all students, groups and schools
- $\bullet$  24/7 reception and security, digital key card entry and building-wide CCTV
- Large student lounge with large LCD TV, pool table, sofas, reading/study area and in-house social events
- · Large courtyard garden with seating
- Café providing a delicious range of food and beverages at discounted student prices
- High speed Wi-Fi with onsite maintenance
- Onsite laundry facilities, including close partnership with dry cleaning service Pinglocker