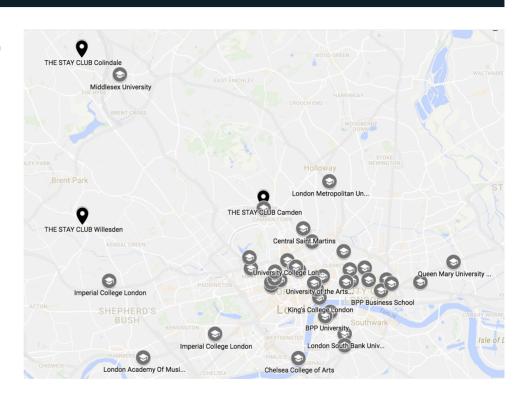

## **COLINDALE**

18 CHARCOT ROAD, NW9 5WU

## **CAMDEN**

34 CHALK FARM ROAD NW1 8AJ

## WILLESDEN

5J NICOLL RD, NW10 9AX

#### ← CAMDEN, 34 CHALK FARM ROAD, NW1 8AJ

The Stay Club Camden is conveniently located within 10 minutes walking distance of Chalk Farm and Camden Town tube stations, making it ideally located for central London, major universities and London landmarks.

#### COLINDALE. 18 CHARCOT ROAD. NW9 5WU

An exciting new development for 2016, The Stay Club Colindale is situated next to Colindale tube station and provides excellent transport links to central London, major universities and cultural centres.

#### **WILLESDEN OVERVIEW**

→ ₩ILLESDEN, 5J NICOLL RD, NW10 9AX

Located in a quiet, residential area of London, The Stay Club Willesden is still easily commutable to central London and major universities.