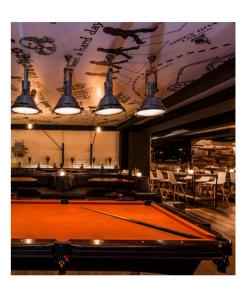

#### KEY AMENITIES INCLUDE

- 7 modern and spacious classrooms, available to use for all students, groups and schools
- $\bullet$  24/7 reception and security, digital key card entry and building-wide CCTV
- Large student lounge with large LCD TV, pool table, sofas, reading/study area and in-house social events
- · Large courtyard garden with seating
- Café providing a delicious range of food and beverages at discounted student prices
- High speed Wi-Fi with onsite maintenance
- Onsite laundry facilities, including close partnership with dry cleaning service Pinglocker

#### **KEY AMENITIES INCLUDE**

- · 28 modern classroom facilities suitable for meetings, lectures or seminars
- 24/7 reception and security, digital key card entry and building-wide CCTV
- I.T. centre and modern classroom facilities available to all students, groups and schools
- Cinema/auditorium suitable for lectures, talks and social events
- 7th floor restaurant and student lounge, with outside decking and seating area
- · Sky lounge with sofas, pool table and TV's. Perfect for relaxing and catching up with friends
- High speed Wi-Fi
- · Onsite laundry facilities

#### KEY AMENITIES INCLUDE

- 7 modern onsite study rooms, perfect for students
- 24/7 reception and security, digital key card entry and building-wide CCTV
- Large social lounge with sofas, flat screen TV, pool table, Café and in-house student events
- Roof terrace and garden
- High speed Wi-Fi
- Onsite laundry facilities
- Student and young professional lets